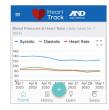

### **Swipe Averaging**

Simple and fast calculation of averages by clicking and dragging of a selected period of time for the most relevant data to quickly assess trends.

 Click on the Swipe tab at the bottom of the home screen

- Press and hold on a day until it is highlighted then drag your finger to the desired end date and release
- Set up as many series as you desire – the averages are shown on the top of the screen, scroll right or left to see all the series you have set up