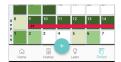

### **Swipe Averaging**

Simple and fast calculation of averages by clicking and dragging of a selected period of time for the most relevant data to quickly assess trends.

 Click on the Swipe tab at the bottom of the home screen

- Press and hold on a day until it is highlighted then drag your finger to the desired end date and release
- Set up as many series as you desire – the averages are shown on the top of the screen, scroll right or left to see all the series you have set up