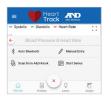

### **Add Bluetooth Device**

 Click on the menu, located at the top left on the screen and indicated with  Select Add Bluetooth Device and click on +

 Select your device and follow the instructions on the screen to pair

#### Take an Automatic Blood Pressure Measurement

• Click on 🕕

 Select Blood Pressure and Heart Rate

Select Auto Bluetooth

 Place the cuff on your upper arm

 Sit comfortably with your arm resting on a flat surface, elevated to heart level, palm up  Press START button on the blood pressure monitor