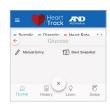

### **Viewing History**

Review previous measurements

 Click on the History tab at the bottom of the home screen

### Learn

Expert advice on blood pressure and how to manage hypertension

 Click on the Learn tab at the bottom of the home screen

### **Swipe Averaging**

Simple and fast calculation of averages by clicking and dragging of a selected period of time for the most relevant data to quickly assess trends.

 Click on the Swipe tab at the bottom of the home screen