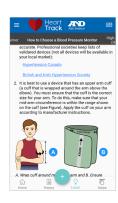

#### Take an Automatic Blood Pressure Measurement

• Click on 🕕

 Select Blood Pressure and Heart Rate

Select Auto Bluetooth

 Place the cuff on your upper arm

 Sit comfortably with your arm resting on a flat surface, elevated to heart level, palm up  Press START button on the blood pressure monitor