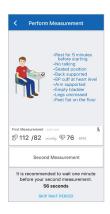

#### Take an Automatic Blood Pressure Measurement

• Click on 🕕

 Select Blood Pressure and Heart Rate

Select Auto Bluetooth

 Place the cuff on your upper arm

 Sit comfortably with your arm resting on a flat surface, elevated to heart level, palm up  Press START button on the blood pressure monitor

 The measurement will be recorded, there will be a 60 second waiting period, then you will be prompted for the second measurement

 The measurements will now show on your dashboard