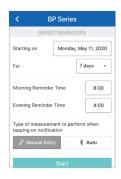

### Setting up a Blood Pressure Series and Blood Glucose Snapshot

Set up a series of blood pressure readings or snapshot of blood glucose measurements, providing reminders on your mobile device.

• Click on 🕕

 Click on Blood Pressure and Heart Rate or Glucose

 Select Start a Blood Pressure Series.

 Fill out when you want to receive reminders.

 Select Start Snapshot for Glucose.

Fill out the measurement schedule