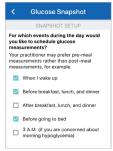

 Click on Blood Pressure and Heart Rate or Glucose

 Select Start a Blood Pressure Series.

 Fill out when you want to receive reminders.

 Select Start Snapshot for Glucose.

Fill out the measurement schedule