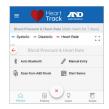

### Setting up a Blood Pressure Series and Blood Glucose Snapshot

Set up a series of blood pressure readings or snapshot of blood glucose measurements, providing reminders on your mobile device.

• Click on 🕕

 Click on Blood Pressure and Heart Rate or Glucose

 Select Start a Blood Pressure Series.

 Fill out when you want to receive reminders.

 Select Start Snapshot for Glucose.

Fill out the measurement schedule