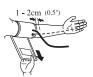

#### Take an Automatic Blood Pressure Measurement

• Click on 🕕

 Select Blood Pressure and Heart Rate

Select Auto Bluetooth

 Place the cuff on your upper arm

 Sit comfortably with your arm resting on a flat surface, elevated to heart level, palm up  Press START button on the blood pressure monitor