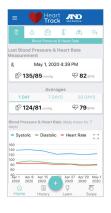

### **Viewing History**

Review previous measurements

 Click on the History tab at the bottom of the home screen

### **Swipe Averaging**

Simple and fast calculation of averages by clicking and dragging of a selected period of time for the most relevant data to quickly assess trends.

 Click on the Swipe tab at the bottom of the home screen

- Press and hold on a day until it is highlighted then drag your finger to the desired end date and release
- Set up as many series as you desire – the averages are shown on the top of the screen, scroll right or left to see all the series you have set up