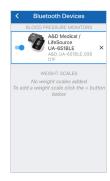

### **Add Bluetooth Device**

 Click on the menu, located at the top left on the screen and indicated with  Select Add Bluetooth Device and click on +

 Select your device and follow the instructions on the screen to pair