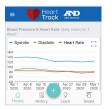

### **Swipe Averaging**

Simple and fast calculation of averages by clicking and dragging of a selected period of time for the most relevant data to quickly assess trends.

 Click on the Swipe tab at the bottom of the home screen

- Press and hold on a day until it is highlighted then drag your finger to the desired end date and release
- Set up as many series as you desire – the averages are shown on the top of the screen, scroll right or left to see all the series you have set up