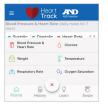

### **Viewing History**

Review previous measurements

 Click on the History tab at the bottom of the home screen

### Learn

Expert advice on blood pressure and how to manage hypertension

 Click on the Learn tab at the bottom of the home screen

### **Swipe Averaging**

Simple and fast calculation of averages by clicking and dragging of a selected period of time for the most relevant data to quickly assess trends.

 Click on the Swipe tab at the bottom of the home screen