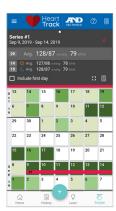

### Setting up a Blood Pressure Series and Blood Glucose Snapshot

Set up a series of blood pressure readings or snapshot of blood glucose measurements, providing reminders on your mobile device.

• Click on 🕕

 Click on Blood Pressure and Heart Rate or Glucose

 Select Start a Blood Pressure Series.

 Fill out when you want to receive reminders.

 Select Start Snapshot for Glucose.

Fill out the measurement schedule

### **Viewing History**

Review previous measurements

 Click on the History tab at the bottom of the home screen