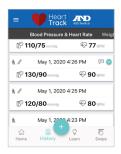

#### Take an Automatic Blood Pressure Measurement

• Click on 🕕

 Select Blood Pressure and Heart Rate

Select Auto Bluetooth

 Place the cuff on your upper arm

 Sit comfortably with your arm resting on a flat surface, elevated to heart level, palm up  Press START button on the blood pressure monitor

 The measurement will be recorded, there will be a 60 second waiting period, then you will be prompted for the second measurement

 The measurements will now show on your dashboard

### **Viewing History**

Review previous measurements

 Click on the History tab at the bottom of the home screen